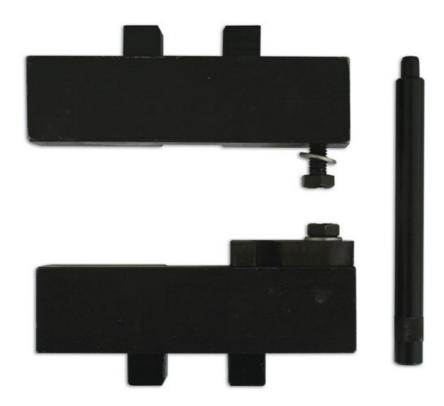

## **Engine Locking Tool Kit - for BMW**

For use on twin cam engines where both camshafts have to be locked in place whilst servicing the camshaft and/or replacing the cambelt.

## **Additional Information**

- BMW applications include: 3 Series (1989 2001), 5 Series (1989 1996) and Z3 (1996 2003).
- Equivalent to OEM 11 3 240 (camshaft clamp assembly) and 11 2 300 (crankshaft locking pin).
- A reduced kit offering twin camshaft engine timing components without the Vanos locking tools. For a comprehensive kit including these tools, please see Laser Part No. 3113.
- · Made in Sheffield.